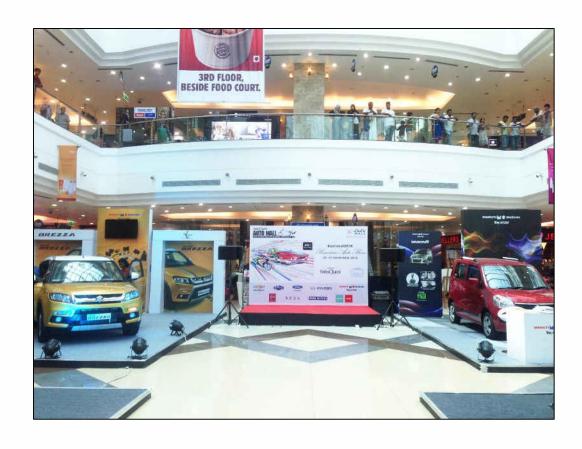

On ground branding at the Mall was done 1 weeks prior to the event through Backdrops and Standees Screens to create awareness and visibility amongst the Mall visitors.

Radio FM campaign was carried for 3 days

# **Pre Event Promotion – On Ground Branding**