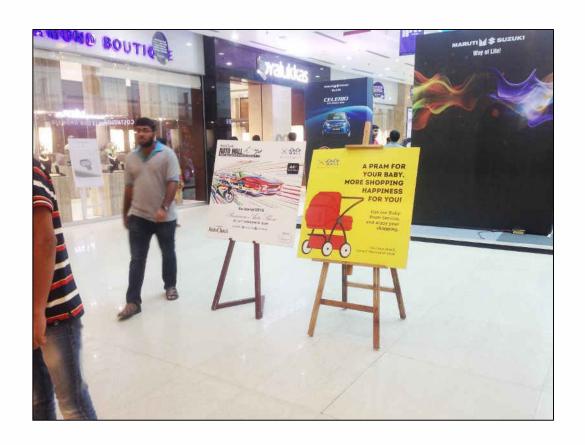

On ground branding at the Mall was done 1 weeks prior to the event through Backdrops and Standees Screens to create awareness and visibility amongst the Mall visitors.

Radio FM campaign was carried for 3 days

# **Pre Event Promotion – On Ground Branding**