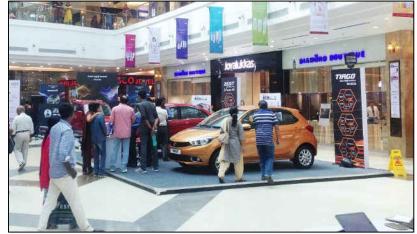

# **Event Glimpses**

#automall2016

Premium Auto Shorv

25 - 27 NOVEMBER, 2016

FOLLOW US / Jautomail\_india / / regutomailindia

Premium Auto Show

Premium Auto Show

Premium Auto Shorv

All the brands put together generated over 707 Hot Enquires, 2120 Enquires, 450 Hot Prospects and 6 Spot Bookings.

Over **2.1** + Lakh people visited Lulu Mall during Auto Mall event weekend.

#automall2016