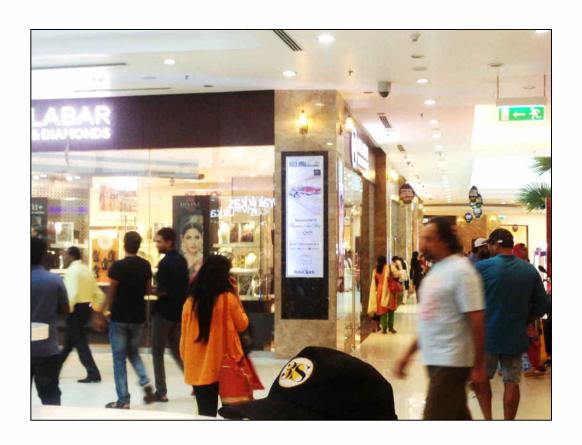

On ground branding at the Mall was done 1 weeks prior to the event through Backdrops and Standees Screens to create awareness and visibility amongst the Mall visitors.

Radio FM campaign was carried for 3 days

# **Pre Event Promotion – On Ground Branding**