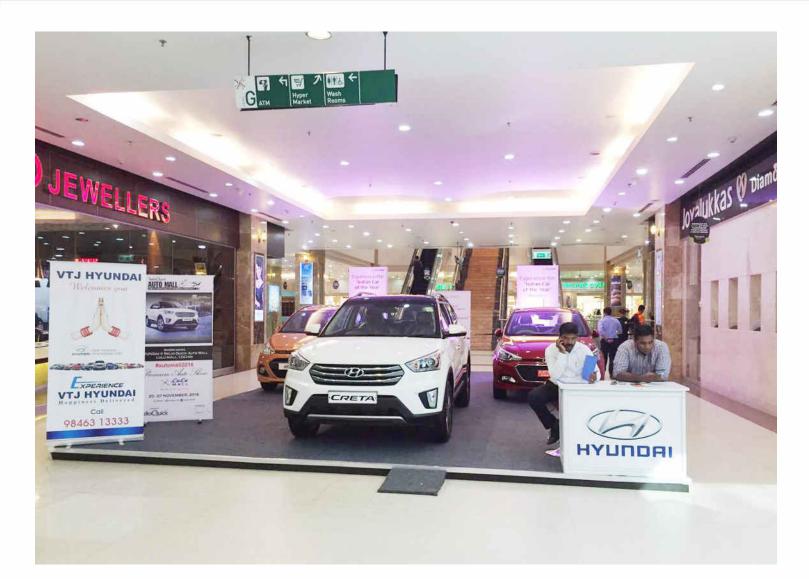

# **Event Glimpses**

#automall2016

Premium Auto Shorv

25 - 27 NOVEMBER, 2016

FOLLOW US / Jautomail\_india / / regutomailindia

Premium Auto Show

Premium Auto Show

Premium Auto Shorv

#### Top 9 leading automobile brands participated

CHEVROLET, DATSUN, FORD, HYUNDAI, MARUTI SUZUKI, NISSAN, NEXA, TATA MOTORS, VESPA & APRILIA

Auto Mall served as a one stop destination for visitors who were thinking of driving home a car or Bike. Auto Mall @ Lulu Mall, Cochin showcased automobiles for all budgets.