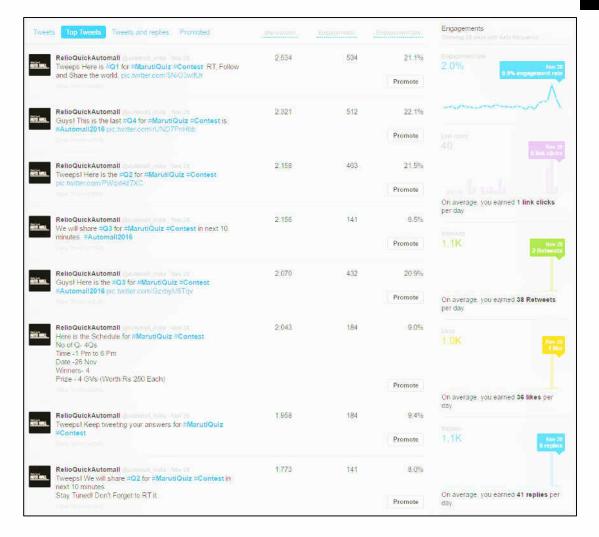

a









#### #automall2016

Premium Auto Show





## Pre Event Promotion – Lulu Mall Social Media









#### #automall2016

Premium Auto Shorv

25-27 NOVEMBER, 2016

FOLLOW US | 5 /automall\_india | /rqautomallindia





#### Pre Event Promotion – EDM on Facebook











#### #automall2016









#### Pre Event Promotion – EDM on Facebook











#### #automall2016







#### Pre Event Promotion – EDM on Facebook











#### #automall2016

Premium Auto Shorv







## Digital Campaign on Twitter (Contest)









#### #automall2016

Premium Auto Shorv





#### Pre Event Promotion – Google & You Tube







#### #automall2016







## Pre Event Promotion – Digital Campaign on Facebook







#### #automall2016

Premium Auto Show





## Pre Event Promotion – Digital







#### #automall2016

Premium Auto Show





# **Event Glimpses**





#automall2016

Premium Auto Shorv

25 - 27 NOVEMBER, 2016

FOLLOW US / Jautomail\_india / / regutomailindia















Premium Auto Show















Premium Auto Show















Premium Auto Shorv















Premium Auto Shorv















Premium Auto Shorv















Premium Auto Shorv















Premium Auto Shorv











Premium Auto Shorv















Premium Auto Shorv















Premium Auto Shorv











Premium Auto Shorv





#### **THANK YOU**





#automall2016

Premium Auto Shorv