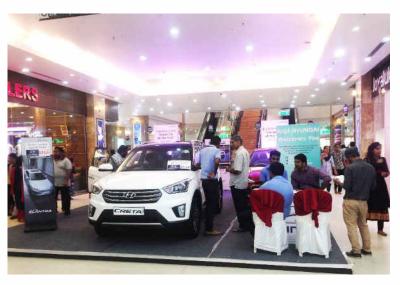

# **Event Glimpses**

#automall2016

Premium Auto Shorv

25 - 27 NOVEMBER, 2016

FOLLOW US / Jautomail\_india / / regutomailindia

Premium Auto Show

Premium Auto Show

Premium Auto Shorv

#### Top 9 leading automobile brands participated

CHEVROLET, DATSUN, FORD, HYUNDAI, MARUTI SUZUKI, NISSAN, NEXA, TATA MOTORS, VESPA & APRILIA

Auto Mall served as a one stop destination for visitors who were thinking of driving home a car or Bike. Auto Mall @ Lulu Mall, Cochin showcased automobiles for all budgets.