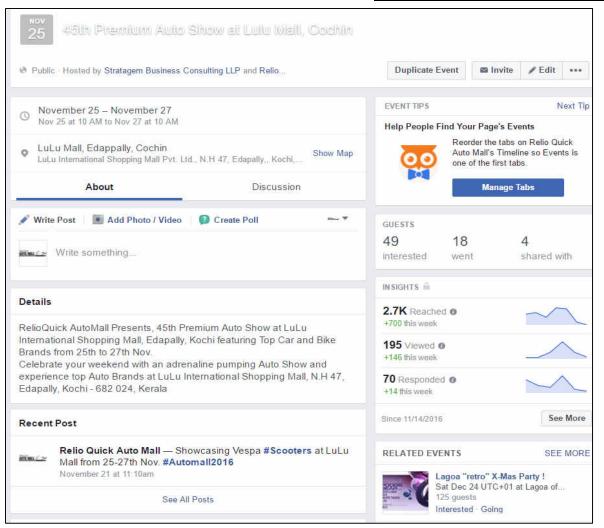

## Pre Event Promotion – Lulu Mall Social Media

#### Pre Event Promotion – EDM on Facebook