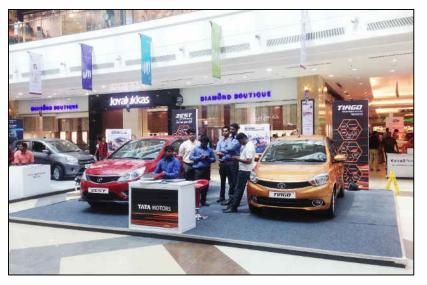

# **Event Glimpses**

#automall2016

Premium Auto Shorv

25 - 27 NOVEMBER, 2016

FOLLOW US / Jautomail\_india / / regutomailindia

Premium Auto Show

Premium Auto Show

Premium Auto Shorv

#### Top 9 leading automobile brands participated

CHEVROLET, DATSUN, FORD, HYUNDAI, MARUTI SUZUKI, NISSAN, NEXA, TATA MOTORS, VESPA & APRILIA

Auto Mall served as a one stop destination for visitors who were thinking of driving home a car or Bike. Auto Mall @ Lulu Mall, Cochin showcased automobiles for all budgets.