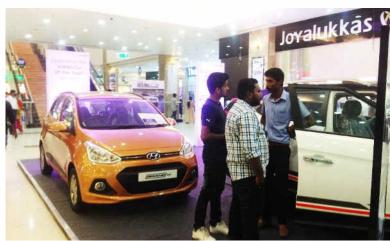

# **Event Glimpses**

#automall2016

Premium Auto Shorv

25 - 27 NOVEMBER, 2016

FOLLOW US / Jautomail\_india / / regutomailindia

Premium Auto Show

Premium Auto Show

Premium Auto Shorv

#### Top 9 leading automobile brands participated

CHEVROLET, DATSUN, FORD, HYUNDAI, MARUTI SUZUKI, NISSAN, NEXA, TATA MOTORS, VESPA & APRILIA

Auto Mall served as a one stop destination for visitors who were thinking of driving home a car or Bike. Auto Mall @ Lulu Mall, Cochin showcased automobiles for all budgets.